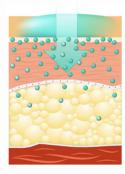

### Consequences of lack of hydration

Dehydration

Inflammation

Imperfection Wrinkles

The **water** goes from the bloodstream to the deeper layers of the skin (*dermis*) and from there to the more superficial ones (*stratum corneum*), **evaporating** into the environment.