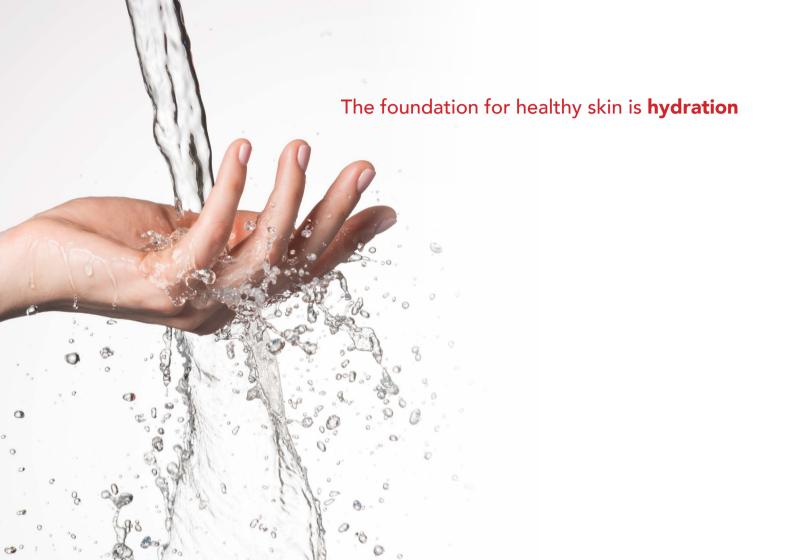

### Consequences of lack of hydration

Dehydration

Inflammation

Imperfection Wrinkles

The **water** goes from the bloodstream to the deeper layers of the skin (*dermis*) and from there to the more superficial ones (*stratum corneum*), **evaporating** into the environment.