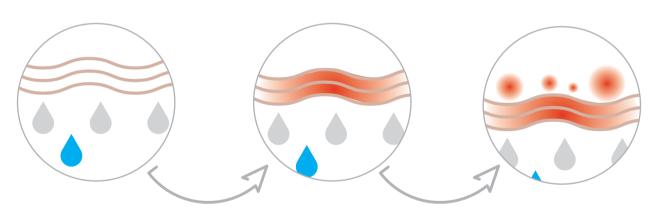

### Consequences of lack of hydration

Dehydration

Inflammation

Imperfection Wrinkles

The **water** goes from the bloodstream to the deeper layers of the skin (*dermis*) and from there to the more superficial ones (*stratum corneum*), **evaporating** into the environment.