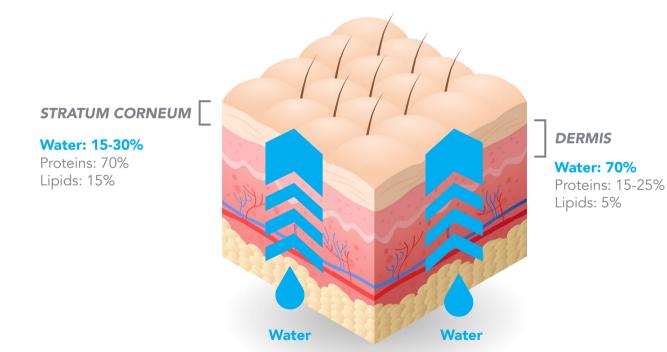

### Consequences of lack of hydration

Dehydration

Inflammation

Imperfection Wrinkles

The **water** goes from the bloodstream to the deeper layers of the skin (*dermis*) and from there to the more superficial ones (*stratum corneum*), **evaporating** into the environment.