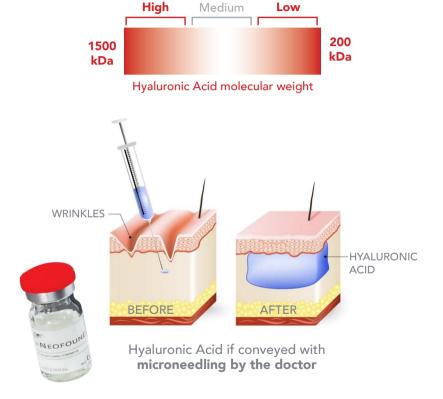

## NEOFOUND®

Our products, unlike others that remain only on the surface of the epidermis, acts in **depth** thanks to the **double concentration of Hyaluronic Acid** of both **low and high molecular weight** 

It has a **similar botulinum effect** due to the presence of the hexapeptide, same active as **Neofound** (DM I) conveyed with microneedling.

Our laboratory is able to produce medical devices for professional use.