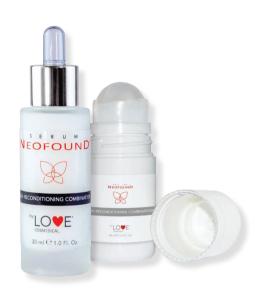

# NEOFOUND®

**Neofound Serum** and **Neofound Roll On** were born from aesthetic medicine to make available to all high quality ingredients usually used in the professional field by aesthetic doctors.

### **ROLL ON**

- Specific for neck and décolleté
- For mature skin
- Contains a high concentration of urea