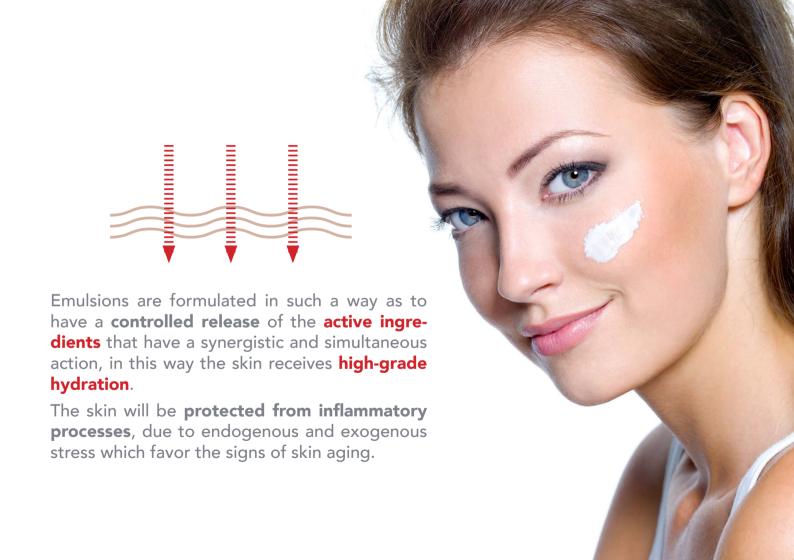

#### **MOISTURIZING EFFECT**

High PM hyaluronic acid: increases the barrier function and retains H20

A\_A preserves the NMF

Squalane and natural oils: immediate hydration, smoothing effect and improves texture

#### LIFTING EFFECT

Hexapeptide: Botox-like action, releases muscle fibers. Hyaluronic acid with low PM: penetrates deeply, gives turgidity and elasticity

#### **ANTIOXIDANT EFFECT**

Resveratrol
Niacinamide
Acetylcysteine for a radiant skin, uniform colour,
photo protected and anti spot

#### **POSITIVE BIOLOGICAL EFFECT**

Amino acids High PM hyaluronic acid For the synthesis of collagen