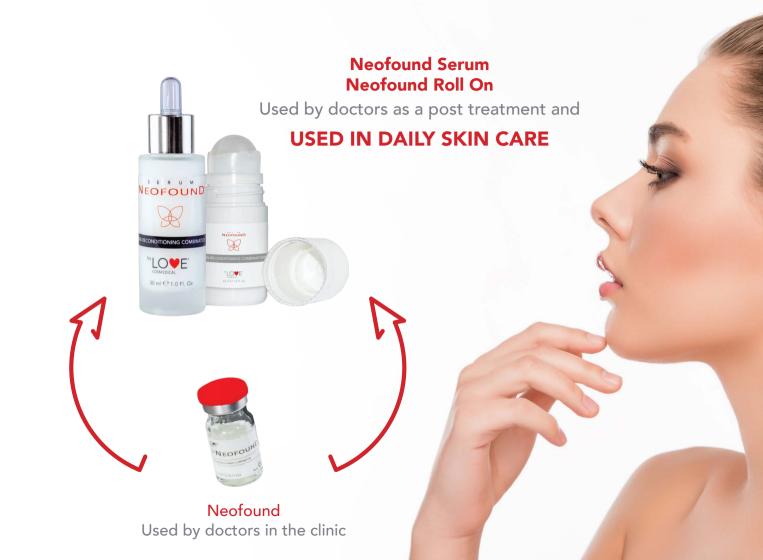

## NEOFOUND®

Our products, unlike others that remain only on the surface of the epidermis, acts in **depth** thanks to the **double concentration of Hyaluronic Acid** of both **low and high molecular weight** 

It has a **similar botulinum effect** due to the presence of the hexapeptide, same active as **Neofound** (DM I) conveyed with microneedling.

Our laboratory is able to produce medical devices for professional use.

### **USED IN DAILY SKIN CARE**

Hyaluronic Acid Low molecular weight